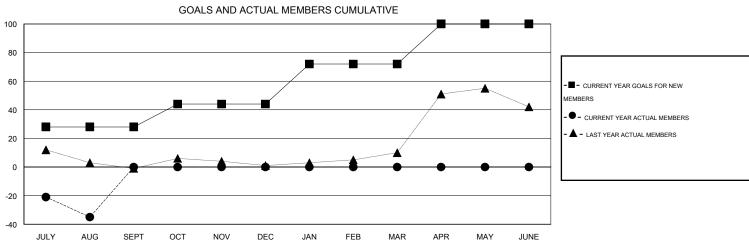

## **LOCATION ARIZONA**

GMT CA 1

|               |                  | Clubs               |                            |                             | Members               |                    |                            |                              |                             |  |
|---------------|------------------|---------------------|----------------------------|-----------------------------|-----------------------|--------------------|----------------------------|------------------------------|-----------------------------|--|
|               | RESU             | LTS FOR 2014-2015   |                            |                             | RESULTS FOR 2014-2015 |                    |                            |                              |                             |  |
| QUARTER       | NEW CLUB<br>GOAL | ACTUAL NEW<br>CLUBS | ACTUAL<br>DROPPED<br>CLUBS | ACTUAL NET<br>GAIN/<br>LOSS | QUARTER               | NEW MEMBER<br>GOAL | ACTUAL TOTAL MEMBERS ADDED | ACTUAL<br>DROPPED<br>MEMBERS | ACTUAL NET<br>GAIN/<br>LOSS |  |
| JULY/AUG/SEPT | 1                | 0                   | 0                          | 0                           | JULY/AUG/SEPT         | 28                 | 26                         | 61                           | -35                         |  |
| OCT/NOV/DEC   | 1                | 0                   | 0                          | 0                           | OCT/NOV/DEC           | 16                 | 0                          | 0                            | 0                           |  |
| JAN/FEB/MAR   | 1                | 0                   | 0                          | 0                           | JAN/FEB/MAR           | 28                 | 0                          | 0                            | 0                           |  |
| APR/MAY/JUNE  | 1                | 0                   | 0                          | 0                           | APR/MAY/JUNE          | 28                 | 0                          | 0                            | 0                           |  |